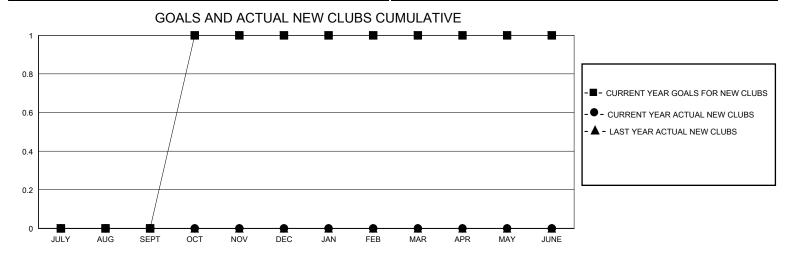

## District 11 A2

Results as of: 5/31/2020

| GMT:                  |               | GMT CA    |               |                       |                         |                         |                                                    |  |
|-----------------------|---------------|-----------|---------------|-----------------------|-------------------------|-------------------------|----------------------------------------------------|--|
|                       | Club          | s         |               | Members               |                         |                         |                                                    |  |
| RESULTS FOR 2019-2020 |               |           |               | RESULTS FOR 2019-2020 |                         |                         |                                                    |  |
| QUARTER               | NEW CLUB GOAL | NEW CLUBS | DROPPED CLUBS | QUARTER MEN           | MBER GROWTH NET<br>GOAL | MEMBER GROWTH<br>ACTUAL | DROPPED<br>MEMBERS ACTUAL<br>(including transfers) |  |
| JULY/AUG/SEPT         | 0             | 0         | 0             | JULY/AUG/SEPT         | 10                      | 33                      | 20                                                 |  |
| OCT/NOV/DEC           | 1             | 0         | 2             | OCT/NOV/DEC           | 10                      | 29                      | 53                                                 |  |
| JAN/FEB/MAR           | 0             | 0         | 0             | JAN/FEB/MAR           | 15                      | 23                      | 16                                                 |  |
| APR/MAY/JUNE          | 0             | 0         | 0             | APR/MAY/JUNE          | 10                      | 7                       | 5                                                  |  |