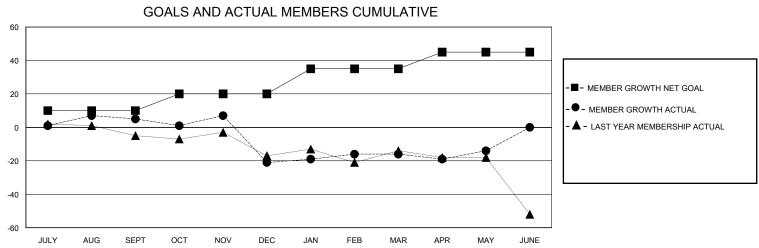

## District 11 A2

Results as of: 5/31/2020

| GMT:                  |               | GMT CA    |               |                       |                         |                         |                                                    |  |
|-----------------------|---------------|-----------|---------------|-----------------------|-------------------------|-------------------------|----------------------------------------------------|--|
|                       | Club          | s         |               | Members               |                         |                         |                                                    |  |
| RESULTS FOR 2019-2020 |               |           |               | RESULTS FOR 2019-2020 |                         |                         |                                                    |  |
| QUARTER               | NEW CLUB GOAL | NEW CLUBS | DROPPED CLUBS | QUARTER MEN           | MBER GROWTH NET<br>GOAL | MEMBER GROWTH<br>ACTUAL | DROPPED<br>MEMBERS ACTUAL<br>(including transfers) |  |
| JULY/AUG/SEPT         | 0             | 0         | 0             | JULY/AUG/SEPT         | 10                      | 33                      | 20                                                 |  |
| OCT/NOV/DEC           | 1             | 0         | 2             | OCT/NOV/DEC           | 10                      | 29                      | 53                                                 |  |
| JAN/FEB/MAR           | 0             | 0         | 0             | JAN/FEB/MAR           | 15                      | 23                      | 16                                                 |  |
| APR/MAY/JUNE          | 0             | 0         | 0             | APR/MAY/JUNE          | 10                      | 7                       | 5                                                  |  |